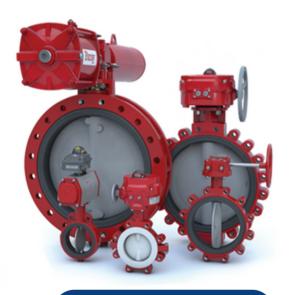

## **BUTTERFLY VALVES**

Resilient Seated, Lined, High Performance, & Triple Offset butterfly valves engineered for reliable performance in the most demanding applications.