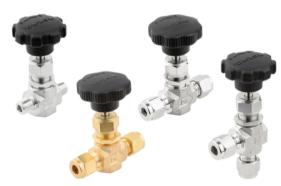

VH86 Ball Valve

V15 Series Needle Valves

## **NEEDLE VALVES**

• DK-LOK® forged body needle valves offer precise fluid system flow control with pressure capability up to 5,000 PSI. Hard chrome plated stem threads assure long service life with a choice of three stem types; metal to metal Vee stem, metal to metal Regulating stem and repetitive soft seat Kel-F stem for gas service. Available in 316 stainless steel, brass and monel with a variety of end connections such as reliable DK-Lok single or double ferrule compression tube fitting ends, female and male NPT and British Standard Pipe Tapered threads. Handles and stem packing options to meet your system requirements.