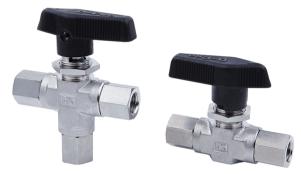

VH86 Ball Valve

V15 Series Needle Valves

## **BALL VALVES**

- High flow in a compact design with high-pressure capacity designed with a blow-out proof with internally loaded ball stem
- Micro-finished ball provides a positive seal and 90-degree actuation for 2-way and 180-degree actuation for 3-way ball valves
- Panel mounting as standard, chevron stem seal, adjustable stem packing with the handle removed – \*Handle indicates flow direction with low operating torques and positive handle stops