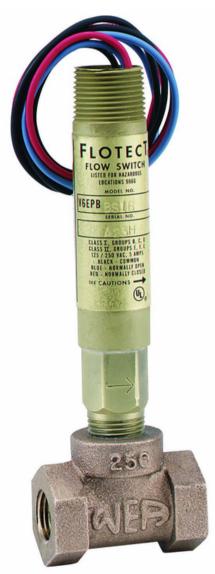

## **FLOW SWITCH**

- Protects pumps, motors and other equipment against low or no flow
- Controls sequential operation of pumps
- Automatically starts auxiliary pumps and engines
- Stops liquid cooled engines, machines and processing when coolant flow is interrupted
- Shuts down burner when air flow through heating coil fails
- Controls dampers according to flow
- Signals alarm when emergency shower or eyewash station in use