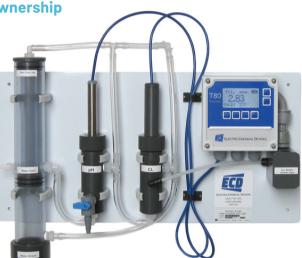

Model TC80 Total Chlorine Analyzer

## **Chlorine Analyzers**

- Panel Mounted Systems
- pH Compensation
- Flow Control
- Complete systems, easy installation, ready to use
- Dual Measurments