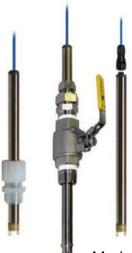

1

Model S80 Intelligent Sensors

## Sensors and Electrodes

- Intelligent Sensor: Stores Identity and Calibration Information
- Replaceable Electrode Cartridges: Application Specific Solution
- Replaceable Electrode Cartridges: Low cost of Ownership
- Insertion/Submersion with adjustable gland fittings and Valve Retractable Designs
- Wide Variety of Materials of Construction