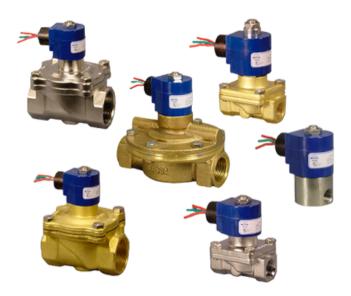

## SOLENOID VALVES

- 2 -Way Normally Closed
- 2-Way Normally Open
- 3-Way Normally Closed
- 3-Way Normally Open
- 3-Way Universal, Diverting
  & Selecting
- Pipe Connections