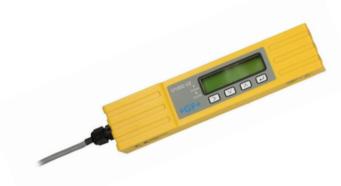

## ULTRASONIC

 The GF ultrasonic flow meters combine technically sophisticated measurement technology with simplistic mounting, impressive versatility and minimum maintenance. The result: Measuring devices which can be retrofitted and seamlessly integrated without intervention in the piping