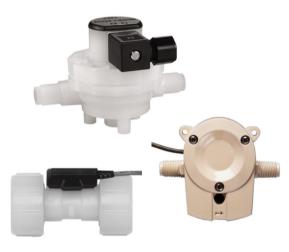

## **INLINE ROTOR FLOW**

- provides easy access for cleaning, inspection and rotor replacement without powering down
- flexibility with end connections
- injection-molded PVDF body
- Ceramic bearings