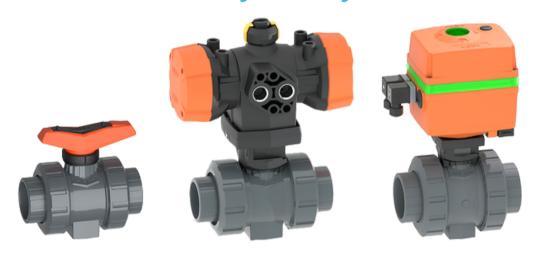

**Ball Valve 546 Pro** 

The new generation with standard lockable lever, data matrix code and modular design guarantees long-term sustainability. The Ball Valve 546 Pro meets every challenge and application, including simple water applications or complicated processes in the chemical industry, microelectronics or food and beverage industry.